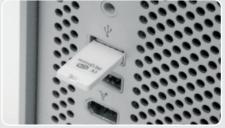

# Ultra-Compact USB Flash Drive

How small can a USB flash drive be while remaining tough and resistant to pressure, bending and impact? The answer is easy – Transcend's T3 compact durable flash drive. While other supersmall flash drives are fragile and can bend or break under pressure, the T3 is built extra-rugged to withstand tough, daily use.

The T3's tiny size and light weight (2g) gives you the freedom to carry it in places normal flash drives just do not fit. You can simply attach it to your mobile phone or keychain or even tuck it into your wallet so you'll always have a storage device with you wherever you go. Transcend also offers a special 5-pack of T3 drives that comes with a slim-line carrying case, giving you even more options and flexibility.

2.4mm thick / Weighs just 2g